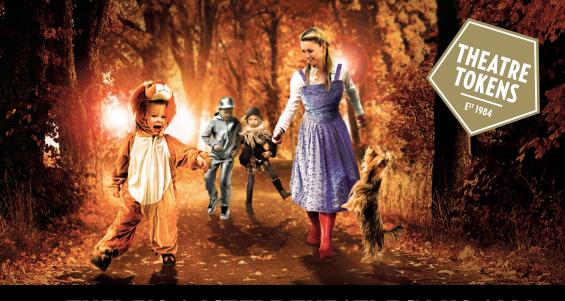

## THERE'S A LITTLE THEATRE IN US ALL!

PLAYS | MUSICALS | DANCE | OPERA | ENTERTAINMENT

# GIVE THE MAGICAL GIFT OF THEATRE WITH 10% EXTRA FREE

Theatre Tokens are unique gift vouchers that can be used to see shows at over 240 theatres nationwide including all of London's West End. The perfect gift for any occasion as it gives your loved one the choice of hundreds of shows to see whenever and wherever suits them best.

For a limited time you can spoil that special someone with an extra 10%, so if you buy £50 of Tokens you'll get an extra £5 absolutely free.

www.TheatreTokens.com or by phone on 0844 887 7878.

Terms and Conditions: Maximum order value £500 per household. Not valid on gift packs, greetings cards and postage. Offer applies on every £10 of Theatre Tokens purchased. Standard Theatre Tokens T&Cs apply: www.TheatreTokens.com/terms